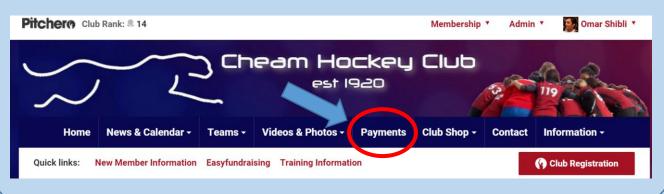

1. Log in to website. Click 'Payments' tab on website front page.

**2.** Select the sub category you want to pay and click 'Buy this product'.