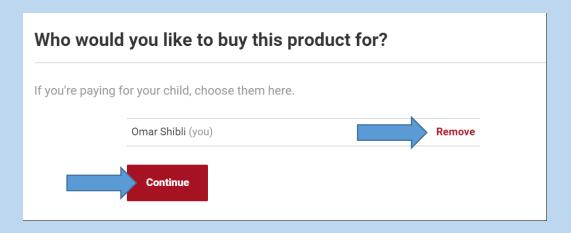

## **HOW TO PAY SUBS ON CLUB WEBSITE (cont...)**

**3.** Next, confirm who you would like to pay for. Your name should appear automatically, so if you are paying for yourself click 'Continue'. **If paying for another person** (your child, for example), click 'Remove' to remove your name. You can then type in the name of the member you would like to pay for. Select them and click 'Continue'.