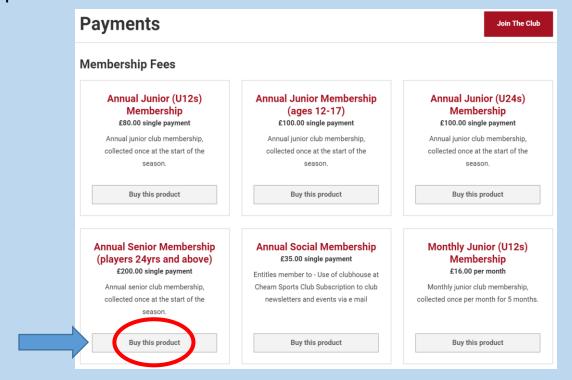

1. Log in to website. Click 'Payments' tab on website front page.

**2.** Select the sub category you want to pay and click 'Buy this product'.